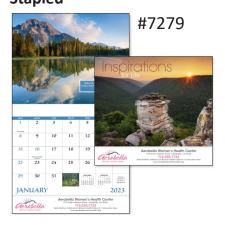

## 2025 Calendars

## **Healthy Living - Stapled**



# The Saturday Evening Post - Stapled



## Landscapes of America-Stapled



# Inspirations for Life - Stapled



## **Celebrate America - Stapled**



## Catalog Price 1-JAN-24 through 1-JUL-24

| Quantity/Each | Retail |
|---------------|--------|
| 150           | \$1.58 |
| 300           | \$1.43 |
| 500           | \$1.36 |
| 1,000         | \$1.30 |
| 2,500         | \$1.23 |

Product Width - 11" Height Open - 19" Height Closed - 10"

#### Celebrate America - Spiral



## The Power of Nature - Spiral



## Catalog Price 1-JAN-24 through 1-JUL-24

| Quantity/Each | Retail |
|---------------|--------|
| 150           | \$1.79 |
| 300           | \$1.63 |
| 500           | \$1.48 |
| 1,000         | \$1.40 |
| 2,500         | \$1.34 |
|               |        |

Product Width - 11" Height Open - 19" Height Closed - 10"

Prices are subject to change without notice.

## www.jayscompany.com

## 2025