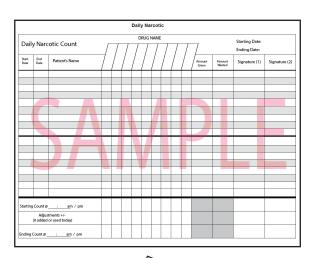

| Daily Narcotic Count |                   |                                 |   | 7        | 7        | /        | DRUG     | NAMI     | 7        | 7        | 7        | 7               | Starting Date:<br>Ending Date: |               |              |  |
|----------------------|-------------------|---------------------------------|---|----------|----------|----------|----------|----------|----------|----------|----------|-----------------|--------------------------------|---------------|--------------|--|
| Start<br>Date        | End<br>Date       | Patient's Name                  |   | $\angle$ | Amount<br>Given | Amount<br>Wasted               | Signature (1) | Signature (2 |  |
|                      |                   |                                 |   |          |          |          |          |          |          |          |          |                 |                                |               |              |  |
|                      |                   |                                 |   |          |          |          |          |          |          |          |          |                 |                                |               |              |  |
|                      |                   |                                 |   |          |          |          |          |          |          |          |          |                 |                                |               |              |  |
|                      |                   |                                 |   |          |          |          |          |          |          |          |          |                 |                                |               |              |  |
|                      |                   |                                 |   |          | Н        |          |          |          |          |          |          |                 |                                |               |              |  |
|                      |                   |                                 |   |          |          |          |          |          |          |          |          |                 |                                |               |              |  |
|                      |                   |                                 |   |          |          |          |          |          |          |          |          |                 |                                |               |              |  |
|                      |                   |                                 |   |          |          |          |          |          |          |          |          |                 |                                |               |              |  |
|                      |                   |                                 |   |          |          |          |          |          |          |          |          |                 |                                |               |              |  |
|                      |                   |                                 |   |          |          |          |          |          |          |          |          |                 |                                |               |              |  |
|                      |                   |                                 |   |          |          |          |          |          |          |          |          |                 |                                |               |              |  |
|                      |                   |                                 |   |          |          |          |          |          |          |          |          |                 |                                |               |              |  |
| Starting             | Count @           |                                 |   |          |          |          |          |          |          |          |          |                 |                                |               |              |  |
|                      | Adjus<br>(# added | stments +/-<br>l or used today) |   |          |          |          |          |          |          |          |          |                 |                                |               |              |  |
| ndina                | Count @           | : am / pm                       | T |          |          |          |          |          |          |          |          |                 |                                |               |              |  |